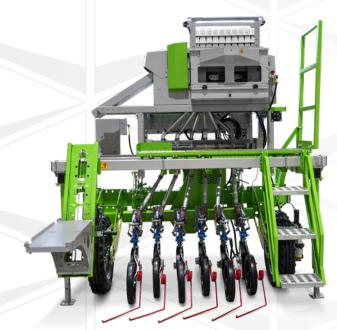

### Smart Feed

## Automatic chamber magazine planting Retrofitting for existing machines

Smart Feed Core

### Performance

- Suitable for yield trials as well as nurseries
- Increased sowing speed
- Process quality
  - Automatic scanning of the data matrix code
  - Reduces the potential for human error

#### Ergonomics and flexibility

- Compatible with all WINTERSTEIGER electric drive seeders
  - Plot Motion / Row Motion
  - Dynamic Disc / Dynamic Disc Plus
- Occupational safety: no operator required on the seeder
- Sustainability
  - Reusable chamber magazine