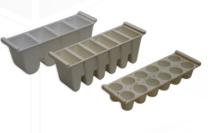

| Chamber magazines for<br>nurseries | Compatible with 4/6/12 chamber magazines                              |
|------------------------------------|-----------------------------------------------------------------------|
| Compatibility                      | Plot / Row Motion, Dynamic Disc Plus                                  |
| Tracking options                   | Data matrix                                                           |
| Dimensions                         | Length of Smart Feed Core: 1200 mm<br>Width: 800 mm<br>Weight: 140 kg |