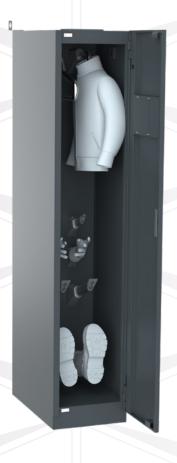

## Drying locker for 2 jackets, 2 trousers, 2 pairs of boots, and 2 pairs of gloves.

Including 2 ventilated stainless steel clothes hanger

## Your benefits summed up:

- Rapid air circulation drying SpeedDry combined with heated air
- Disinfection & odor reduction with Sterex plasma technology, optionally available
- Easy operation thanks to digital control: Timer, weekly plan control
- Extremely robust, anodized aluminum oval drying arms with unique blow-out end caps