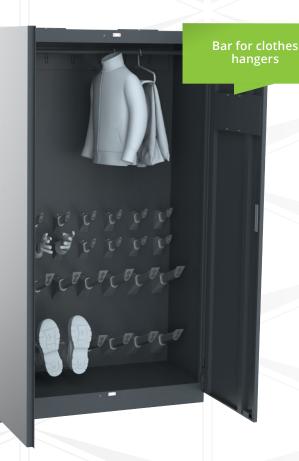

## Drying locker for 8 pairs of boots and 8 pairs of gloves

## Your benefits summed up:

- Rapid air circulation drying SpeedDry combined with heated air
- Disinfection & odor reduction with Sterex plasma technology, optionally available
- Easy operation thanks to digital control: Timer, weekly plan control
- Extremely robust, anodized aluminum oval drying arms with unique blow-out end caps