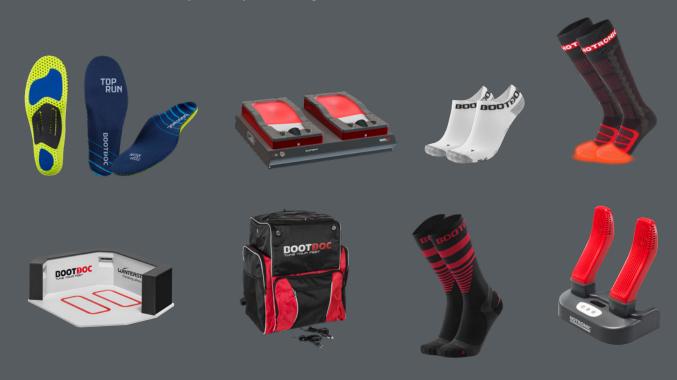

#### **Retail** Custom solutions for feet

With its advanced foot analysis methods and unique shoe customization products, BOOTDOC guarantees a special sporting experience and improved performance. Comfort and warming solutions for active feet and drying systems under the HOTRONIC brand complete the product range.

- Foot analysis systems
- Insoles
- Heatable insoles
- Power Fit socks/sports socks
- Heat socks
- Fitting tools and equipment
- Boot and glove dryers

#### **Bike Services** High-quality solutions for the bike industry

WINTERSTEIGER provides solutions for the cleaning of bicycles, hygienic storage and gentle drying of sportswear, as well as software for the management of bike rental, repair, and servicing operations.

- Manual and fully automated bike cleaning stations
  - Efficient software solutions for bike rental
- Drying solutions for sportswear, work and business attire

WINTERSTEIGER Dry & Protect GmbH