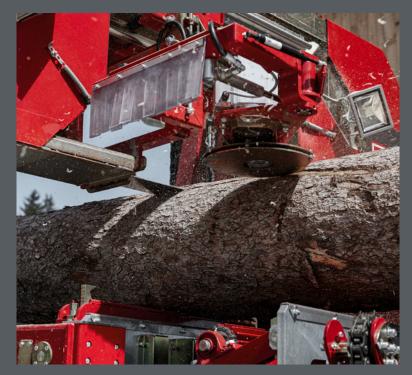

## Solutions for the sawmill industry

Mobile and stationary sawmills from SERRA Maschinenbau GmbH in Rimsting (Bavaria) complement the WINTERSTEIGER product portfolio in the Division Woodtech.

SERRA develops, manufactures, and distributes its machines to over 80 countries around the world from its headquarters in Rimsting, Chiemsee (Germany). SERRA sawmills can split logs with a diameter of up to 160 cm. With more than 1,600 SERRA sawmills around the world, the figures speak for themselves. In Germany alone, SERRA is now the leading manufacturer with over 500 broadband sawmills sold.

Mobile log band saw KE90

Resaw MK402

- Mobile and stationary sawmills
- Resaws
- Complementary machinery
- Forestry machinery and equipment
- Wood drying systems