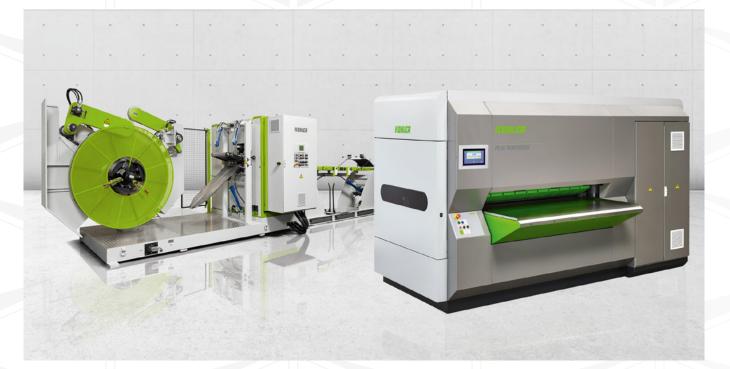

## Solutions for the sawmill industry

Mobile and stationary sawmills from SERRA Maschinenbau GmbH in Rimsting (Bavaria) complement the WINTERSTEIGER product portfolio in the Division Woodtech.

SERRA develops, manufactures, and distributes its machines to over 80 countries around the world from its headquarters in Rimsting, Chiemsee (Germany). SERRA sawmills can split logs with a diameter of up to 160 cm. With more than 1,600 SERRA sawmills around the world, the figures speak for themselves. In Germany alone, SERRA is now the leading manufacturer with over 500 broadband sawmills sold.

Mobile log band saw KE90

Resaw MK402

- Mobile and stationary sawmills
- Resaws
- Complementary machinery
- Forestry machinery and equipment
- Wood drying systems