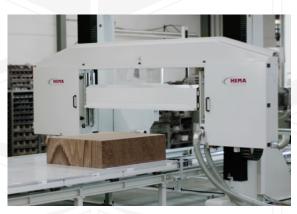

### Sawing solutions for lightweight and technical materials

Heermann Maschinenbau GmbH in Frickenhausen (Baden-Württemberg) is a medium-sized, internationally active company specializing in band saw technology and custom-developed cutting systems.

HEMA has around 50 employees and develops, produces, and sells band saws for almost all materials and applications. Their portfolio also specializes in solutions for cutting lightweight and insulating materials. The products are shipped worldwide from their headquarters in Baden-Württemberg, with an export ratio of around 90%.