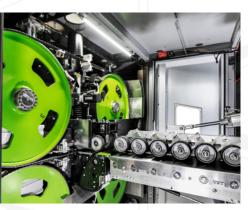

## WORLD OF WOODTECH

WINTERSTEIGER is well-known for its state-of-the-art thin-cutting technology, which is used in lamella production throughout the world. The thin cutting kerf, maximum precision, a ready-to-glue surface and downstream lamella processing without an additional process step are all major benefits for the customer.

WINTERSTEIGER thin-cutting solutions for wood are used in the production of lamellas starting with 1 mm thickness. Among the customers are manufacturers of engineered flooring, doors and windows, multi-layer boards, pencils, musical instruments, etc.