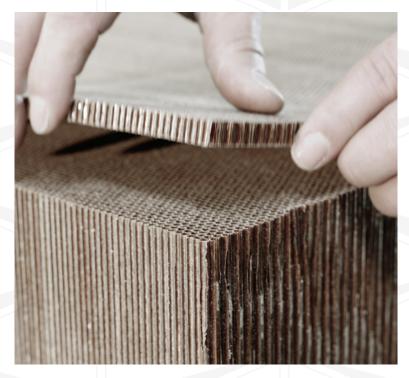

## WORLD OF WOODTECH

WINTERSTEIGER is well-known for its state-of-the-art thin-cutting technology, which is used in lamella production throughout the world. The thin cutting kerf, maximum precision, a ready-to-glue surface and downstream lamella processing without an additional process step are all major benefits for the customer.

WINTERSTEIGER thin-cutting solutions for wood are used in the production of lamellas starting with 1 mm thickness. Among the customers are manufacturers of engineered flooring, doors and windows, multi-layer boards, pencils, musical instruments, etc.