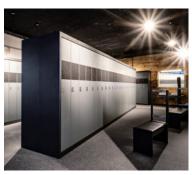

#### WINTERSTEIGER, the world's No. 1 in ski / snowboard service and rental systems

WINTERSTEIGER's Easystore Flex systems for rental, depots and drying are extremely flexible and stable – they also offer a modern design as well as many solutions that make them highly functional.

The product range includes modules for storing and drying skis, snowboards, ski poles, boots, helmets and ski wear, as well as shop systems such as cash and adjustment desks, benches and check-in furniture. The rental, depot and POS software solution Easyrent also enables customers to purchase everything they need from a single source.

Easystore storage lockers

Easystore storage lockers

Hotel depot

Easystore Flex system for ski rental

Easystore storage lockers

Easyrent rental, depot and POS software