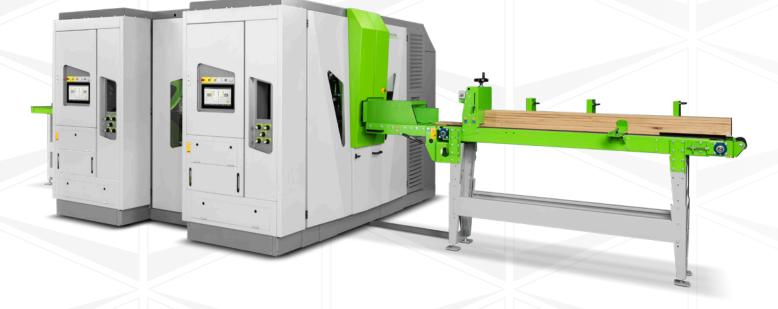

## WORLD OF WOODTECH

WINTERSTEIGER is well-known for its state-of-the-art thin-cutting technology, which is used in lamella production throughout the world. The thin cutting kerf, maximum precision, a ready-to-glue surface and downstream lamella processing without an additional process step are all major benefits for the customer.

WINTERSTEIGER thin-cutting solutions for wood are used in the production of lamellas starting with 1 mm thickness. Among the customers are manufacturers of engineered flooring, doors and windows, multi-layer boards, pencils, musical instruments, etc.

## Solutions for engineered flooring, furniture, & multi-layer boards

- Thin-cutting frame and band saws
- Vertical band saw
- Wood repairs and cosmetics
- Saw blade sharpening machines
- Stellite<sup>®</sup> and carbide-tipped saw blades
- Systems and automation solutions
- Sawmill technology