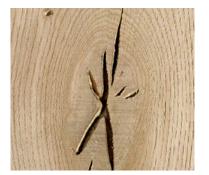

#### Detect - clean - repair

The Timber Repair & Cosmetics range comprises systems for detecting, cleaning, and filling defects in the top layer of wood products. WINTERSTEIGER uses thermoplastic or organic filling material or real wood inserts. The TRC systems from WINTER-STEIGER cover the entire process chain.

Defect raw

Defect filled

Defect sanded

Semi-automatic timber repair machine TRC M-Easy

TRC Panel for fully automatic repair of panels

Fully automatic timber repair plant TRC 1000