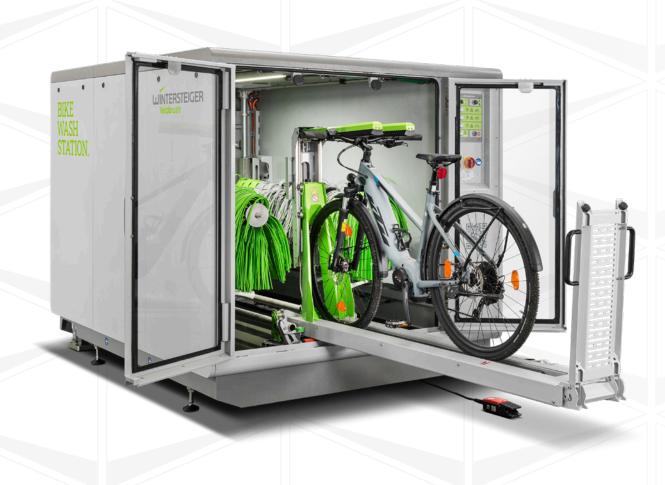

#### **Bike Services** High-quality solutions for the bike industry

WINTERSTEIGER provides solutions for the cleaning of bicycles, hygienic storage and gentle drying of sportswear, as well as software for the management of bike rental, repair, and servicing operations.

- Manual and fully automated bike cleaning stations
  - Efficient software solutions for bike rental
- Drying solutions for sportswear, work and business attire

WINTERSTEIGER Dry & Protect GmbH