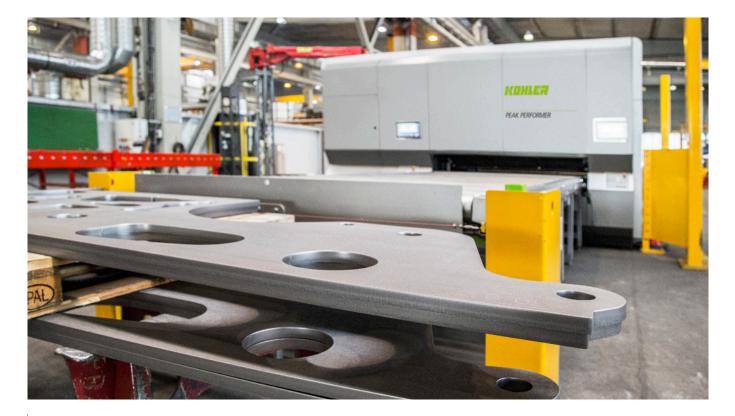

## WORLD OF METALS

KOHLER develops, manufactures, and sells innovative strip feeding lines and part leveling machines.

KOHLER, based in Lahr (Baden-Württemberg), sets standards in the industry as a technology leader through innovative solutions, such as trendsetting drive concepts or by dispensing with hydraulic systems on our part leveling machines. Levelers from KOHLER produce optimum leveling results that increase sheet-metal processing quality and productivity.

KOHLER develops and produces part leveling machines and strip feeding lines for presses and automatic stamping machines, as well as cut-to-length lines, for steel service centers, mechanical engineering firms, and for the automotive industry. The KOHLER product range offers optimum solutions from individual machines to linked and automated production lines. KOHLER levels sheets under contract and perform leveling trials in the fully equipped, state-of-the-art leveling center.