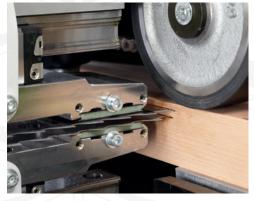

#### Detect - clean - repair

The Timber Repair & Cosmetics range comprises systems for detecting, cleaning, and filling defects in the top layer of wood products. WINTERSTEIGER uses thermoplastic or organic filling material or real wood inserts. The TRC systems from WINTER-STEIGER cover the entire process chain.