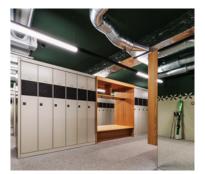

#### WINTERSTEIGER, the world's No. 1 in ski / snowboard service and rental systems

WINTERSTEIGER's Easystore Flex systems for rental, depots and drying are extremely flexible and stable – they also offer a modern design as well as many solutions that make them highly functional.

The product range includes modules for storing and drying skis, snowboards, ski poles, boots, helmets and ski wear, as well as shop systems such as cash and adjustment desks, benches and check-in furniture. The rental, depot and POS software solution Easyrent also enables customers to purchase everything they need from a single source.

Easystore storage lockers

Easystore storage lockers

Hotel depot

Easystore Flex system for ski rental

Easystore storage lockers

Easyrent rental, depot and POS software