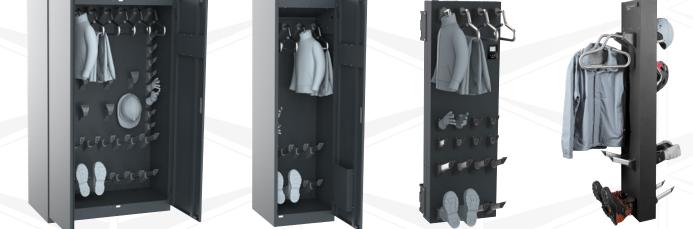

#### WINTERSTEIGER, the world's No. 1 in ski / snowboard service and rental systems

WINTERSTEIGER's Easystore Flex systems for rental, depots and drying are extremely flexible and stable – they also offer a modern design as well as many solutions that make them highly functional.

The product range includes modules for storing and drying skis, snowboards, ski poles, boots, helmets and ski wear, as well as shop systems such as cash and adjustment desks, benches and check-in furniture. The rental, depot and POS software solution Easyrent also enables customers to purchase everything they need from a single source.

Easystore storage lockers

Easystore storage lockers

Hotel depot

Easystore Flex system for ski rental

Easystore storage lockers

Easyrent rental, depot and POS software