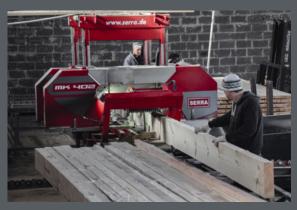

## Solutions for the sawmill industry

Mobile and stationary sawmills from SERRA Maschinenbau GmbH in Rimsting (Bavaria) complement the WINTERSTEIGER product portfolio in the Division Woodtech.

SERRA develops, manufactures, and distributes its machines to over 80 countries around the world from its headquarters in Rimsting, Chiemsee (Germany). SERRA sawmills can split logs with a diameter of up to 160 cm. With more than 1,600 SERRA sawmills around the world, the figures speak for themselves. In Germany alone, SERRA is now the leading manufacturer with over 500 broadband sawmills sold.

Mobile log band saw KE90

Resaw MK402

- Mobile and stationary sawmills
- Resaws
- Complementary machinery
- Forestry machinery and equipment
- Wood drying systems