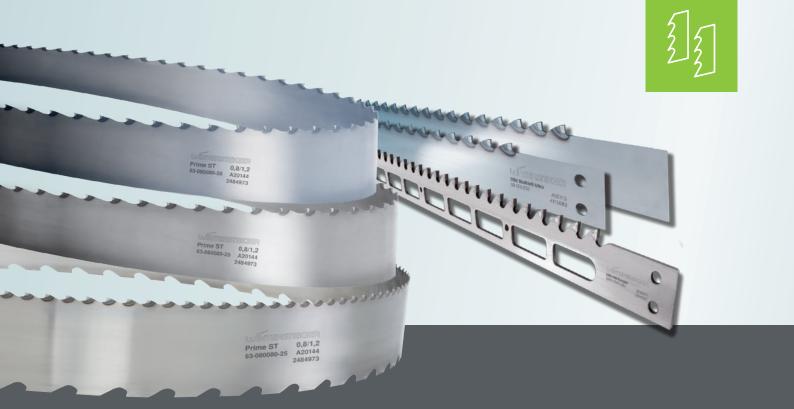

### Saw blades for wood, food and metal

WINTERSTEIGER develops, produces and sells carbide and Stellite<sup>®</sup> tipped as well as tooth hardened saw blades for wood, food and metal. Production location is WINTERSTEIGER Sägen GmbH in Arnstadt (Thuringia).

WINTERSTEIGER's thin-cutting frame and band saw machines are always fitted with their own saw blades and are designed to meet individual machine and customer requirements perfectly.

In addition to this, customers in more than 50 countries trust in our band saw blades, in performance on joiner saws, narrow band saws, resaw and log band saws, saws for the food processing industry as well as metal saws.

Joiner saws

- Thin-cutting saw blades
- Joiner saws
- Narrow band saws
- Resaws and log band saws
- Food saws
- Metal saws