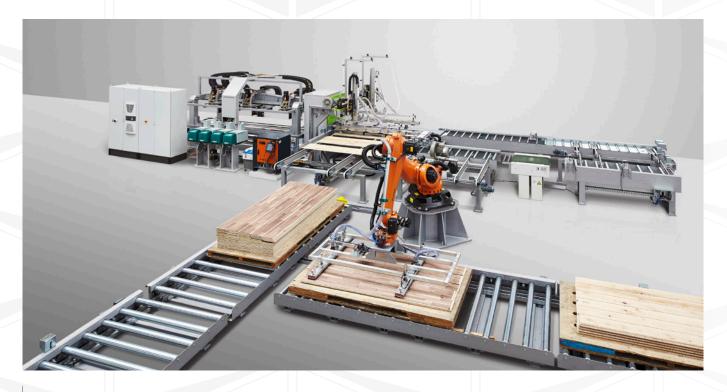

## WORLD OF WOODTECH

WINTERSTEIGER is well-known for its state-of-the-art thin-cutting technology, which is used in lamella production throughout the world. The thin cutting kerf, maximum precision, a ready-to-glue surface and downstream lamella processing without an additional process step are all major benefits for the customer.

WINTERSTEIGER thin-cutting solutions for wood are used in the production of lamellas starting with 1 mm thickness. Among the customers are manufacturers of engineered flooring, doors and windows, multi-layer boards, pencils, musical instruments, etc.

## Solutions for engineered flooring, furniture, & multi-layer boards

- Thin-cutting frame and band saws
- Vertical band saw
- Wood repairs and cosmetics
- Saw blade sharpening machines
- Stellite<sup>®</sup> and carbide-tipped saw blades
- Systems and automation solutions
- Sawmill technology