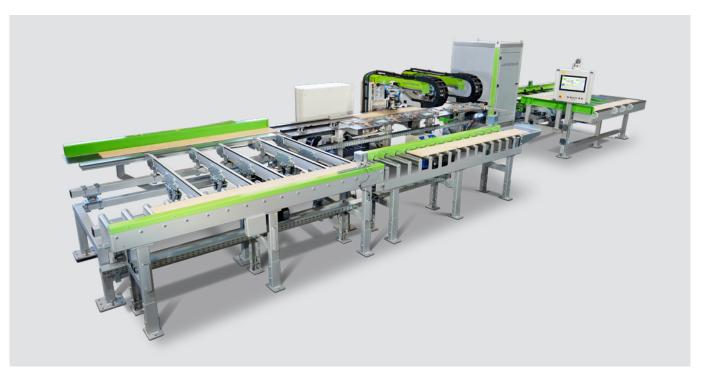

## Solutions for the sawmill industry

Mobile and stationary sawmills from SERRA Maschinenbau GmbH in Rimsting (Bavaria) complement the WINTERSTEIGER product portfolio in the Division Woodtech.

SERRA develops, manufactures, and distributes its machines to over 80 countries around the world from its headquarters in Rimsting, Chiemsee (Germany). SERRA sawmills can split logs with a diameter of up to 160 cm. With more than 1,600 SERRA sawmills around the world, the figures speak for themselves. In Germany alone, SERRA is now the leading manufacturer with over 500 broadband sawmills sold.

Mobile log band saw KE90

Resaw MK402

- Mobile and stationary sawmills
- Resaws
- Complementary machinery
- Forestry machinery and equipment
- Wood drying systems