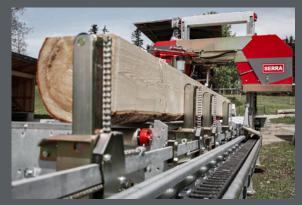

## Solutions for the sawmill industry

Mobile and stationary sawmills from SERRA Maschinenbau GmbH in Rimsting (Bavaria) complement the WINTERSTEIGER product portfolio in the Division Woodtech.

SERRA develops, manufactures, and distributes its machines to over 80 countries around the world from its headquarters in Rimsting, Chiemsee (Germany). SERRA sawmills can split logs with a diameter of up to 160 cm. With more than 1,600 SERRA sawmills around the world, the figures speak for themselves. In Germany alone, SERRA is now the leading manufacturer with over 500 broadband sawmills sold.

Mobile log band saw KE90

Resaw MK402

- Mobile and stationary sawmills
- Resaws
- Complementary machinery
- Forestry machinery and equipment
- Wood drying systems